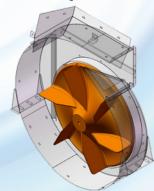

#### THE ULTIMATE SWEEPING SYSTEM

The Sweeping system consists of **72" Wide Pick-Up Hood** with Carbide Dirt Shoes, combining both with a Large **32" Suction fan** equals to one of the most powerful AIR Street Sweepers available today.

THE ULTIMATE AIR SWEEPING SYSTEM

Large 32" Diamater Impeller includes wear-resistant coating. The Internal Impeller Housing components include Rubber Lining. Driven Hydraulically, Impeller will reach speed of 3,000 RPM independent of Engine RPM or Sweeping Speed.