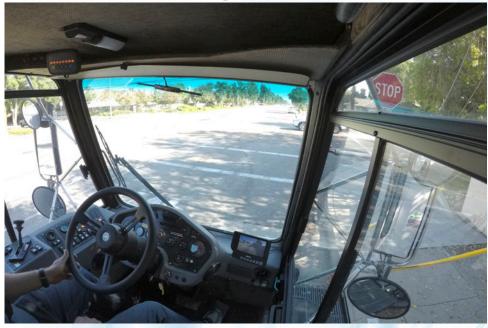

## PURPOSE-BUILT, MANEUVERABLE, POWERFUL, QUIET and SIMPLE

**THE BEST TURNING RADIUS & EXCEPTIONAL VISIBILITY** With the center mounted cab/forward layout the operator has unsurpassed visibility of the road surface as well as pedestrians and surrounding traffic. The 116-inch wheelbase allows for the sweeper to reach a **turning radius of 12 1/2', wall-to-wall**. With the pickup Head in the center you don't have to worry about what is happening behind you. The **Global R3AIR**'s exceptional visibility increases operator and pedestrian safety.