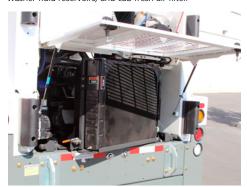

The **Global R3AIR** features many maintenance- friendly attributes, such as a rear swing-out radiator, easy access front mounted AC condenser, brake and windshield washer fluid reservoirs, and cab fresh air filter.