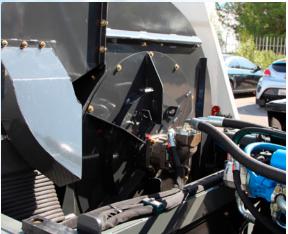

# PURPOSE-BUILT, MANEUVERABLE, POWERFUL, QUIET and SIMPLE

The **Global R3AIR** is designed to make routine maintenance easy, so your sweeper spends more time on the street and less time in the garage. Two swing-out center body panels provide unrestricted access to Fan Housing, maintenance and daily cleaning. A centralized, weather-proof systems locker fully protects electrical components from the elements while fender located Hydraulic system allows for easy maintenance, accessibility and inspection. Troubleshooting is now a breeze.

#### **EASY TROUBLESHOOTING**

A centralized, weatherproof systems locker fully protects electrical components from the elements while it allows maintenance staff easy accessibility for inspection and troubleshooting.