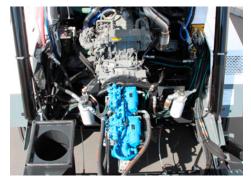

The **Global R3AIR** comes standard with a fuel-efficient Final T4 4-cylinder, turbocharged 172-horsepower Isuzu diesel engine, largest in its class, delivering outstanding performance and reliability.

The **Global R3AIR** features many maintenance- friendly attributes, such as a rear swing-out radiator, easy access front mounted AC condenser, brake and windshield washer fluid reservoirs, and cab fresh air filter.