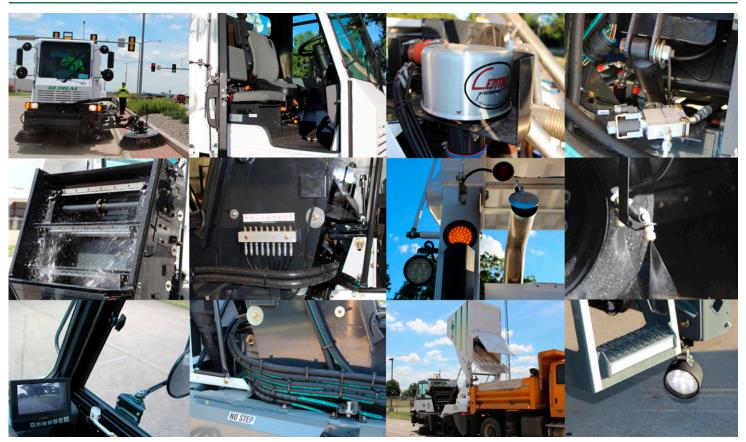

### Purpose-Built, Maneuverable, Powerful, Quiet and Simple

- ▶ 12.5′ Turning Radius
- Cab-Over Design with Unmatched Visibility
- Large 47" Gutterbrooms Designed to Clean the Curb
- Large 32" Diameter Impeller
- ▶ Unmatched Access to Engine and Sweeping Components
- Large 5.8 Cubic Yard Hopper with Access Door
- ▶ 100% Stainless Steel Hopper Construction
- Lots of Power with Excellent Fuel Efficiency

### THE ULTIMATE PERFORMANCE AND AGILITY

From the modern, comfortable and well appointed operator's cab, to the toughest and most rugged Regenerative-Air Type sweeping system ever built, the *Global R3AIR* is designed to take on the worst of the worst sweeping conditions.

#### **Global R3AIR Standard Equipment**

- Air Conditioned and Pressurized Cab
- In-Cab Gutterbroom Pressure Adjustment
- Front and Rear Chalmers Suspension
- Rear View Camera and LCD Monitor
- 72" Wide Pick-Up Hood, 32" Impeller
- 172HP Isuzu Turbo T4 Final Engine
- Hopper Access Door
- 100% Stainless Steel Hopper Construction

#### **Global R3AIR Options**

- In-Cab Gutterbroom Tilt
- In Cab Gutterbroom Speed Control
- AM/FM/CD Stereo with AUX/USB Port and BlueTooth
- Air-Ride Seat
- Hopper Wash Out System
- Automatic Greasing System
- (SCAQMD) PM-10 Water System

## PURPOSE-BUILT, MANEUVERABLE, POWERFUL, QUIET and SIMPLE

**THE BEST TURNING RADIUS & EXCEPTIONAL VISIBILITY** With the center mounted cab/forward layout the operator has unsurpassed visibility of the road surface as well as pedestrians and surrounding traffic. The 116-inch wheelbase allows for the sweeper to reach a **turning radius of 12 1/2', wall-to-wall**. With the pickup Head in the center you don't have to worry about what is happening behind you. The **Global R3AIR**'s exceptional visibility increases operator and pedestrian safety.

#### THE ULTIMATE SWEEPING SYSTEM

The Sweeping system consists of **72" Wide Pick-Up Hood** with Carbide Dirt Shoes, combining both with a Large **32" Suction fan** equals to one of the most powerful AIR Street Sweepers available today.

POWERFUL GUTTERBROOMS
Large 47" Digger-Type Gutterbrooms allow for
superb cleaning of curbs and help guide the debris to
the 72" wide Pick Up Hood. Combined with a Large 32"
Suction fan equals one of the most powerful AIR Street
Sweepers available today.

#### **DUST SUPPRESSION SYSTEM**

Global R3AIR includes 230-Gallon Water Tank Capacity combined with Two(2) Diaphragm Water pumps and Two(2) Modes (LOW/HIGH) provide versatility and superb dust control.

LARGEST HOPPER IN IT'S CLASS
Global R3AIR includes a 5.8 cu/yd 100% Stainless
Steel hopper construction, Cyclone Type Dust Separators and Swing-Down Hopper Screens are easy to clean.

# PURPOSE-BUILT, MANEUVERABLE, POWERFUL, QUIET and SIMPLE

The **Global R3AIR** is designed to make routine maintenance easy, so your sweeper spends more time on the street and less time in the garage. Two swing-out center body panels provide unrestricted access to Fan Housing, maintenance and daily cleaning. A centralized, weather-proof systems locker fully protects electrical components from the elements while fender located Hydraulic system allows for easy maintenance, accessibility and inspection. Troubleshooting is now a breeze.

The **Global R3AIR** offers the best maneuverability in its class with its tight turning radius that allows the operator to maneuver easily in cul-de-sacs and close quarters.

Designed to Prevent Sand-Blasting Designed for Durability, Easy Access, and Long Service Life.

THE ULTIMATE AIR SWEEPING SYSTEM

Large 32" Diamater Impeller includes wear-resistant coating. The Internal Impeller Housing components include Rubber Lining. Driven Hydraulically, Impeller will reach speed of 3,000 RPM independent of Engine RPM or Sweeping Speed.

**IT"S ALL IN THE OPEN** Hydraulic Hoses are NOT hidden in the frame of the sweeper, while all Manifolds and Filters are located in a central location.

#### **EASY TROUBLESHOOTING**

A centralized, weatherproof systems locker fully protects electrical components from the elements while it allows maintenance staff easy accessibility for inspection and troubleshooting.

The **Global R3AIR** features many maintenance- friendly attributes, such as a rear swing-out radiator, easy access front mounted AC condenser, brake and windshield washer fluid reservoirs, and cab fresh air filter.