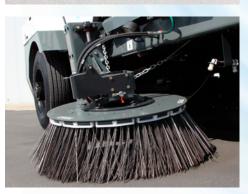

POWERFUL GUTTERBROOMS
Large 47" Digger-Type Gutterbrooms allow for
superb cleaning of curbs and help guide the debris to
the 72" wide Pick Up Hood. Combined with a Large 32"
Suction fan equals one of the most powerful AIR Street
Sweepers available today.