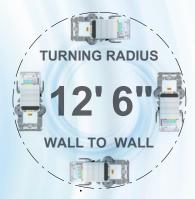

The 116-inch wheelbase allows for the sweeper to reach a turning radius of 12 1/2', wall-to-wall. With the pickup Head in the center you don't have to worry about what is happening behind you. Global R3AIR is the only 3-Wheel Air Type Street Sweeper in the market that can be utilized virtually anywhere.

## PURPOSE-BUILT, MANEUVERABLE, POWERFUL, QUIET and SIMPLE

**THE BEST TURNING RADIUS & EXCEPTIONAL VISIBILITY** With the center mounted cab/forward layout the operator has unsurpassed visibility of the road surface as well as pedestrians and surrounding traffic. The 116-inch wheelbase allows for the sweeper to reach a **turning radius of 12 1/2', wall-to-wall**. With the pickup Head in the center you don't have to worry about what is happening behind you. The **Global R3AIR**'s exceptional visibility increases operator and pedestrian safety.

The **Global R3AIR** offers the best maneuverability in its class with its tight turning radius that allows the operator to maneuver easily in cul-de-sacs and close quarters.

Designed to Prevent Sand-Blasting Designed for Durability, Easy Access, and Long Service Life.