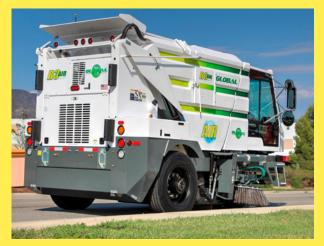

### THE ULTIMATE PERFORMANCE AND AGILITY

From the modern, comfortable and well appointed operator's cab, to the toughest and most rugged Regenerative-Air Type sweeping system ever built, the *Global R3AIR* is designed to take on the worst of the worst sweeping conditions.

## PURPOSE-BUILT, MANEUVERABLE, POWERFUL, QUIET and SIMPLE

**THE BEST TURNING RADIUS & EXCEPTIONAL VISIBILITY** With the center mounted cab/forward layout the operator has unsurpassed visibility of the road surface as well as pedestrians and surrounding traffic. The 116-inch wheelbase allows for the sweeper to reach a **turning radius of 12 1/2', wall-to-wall**. With the pickup Head in the center you don't have to worry about what is happening behind you. The **Global R3AIR**'s exceptional visibility increases operator and pedestrian safety.