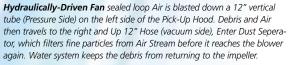

#### **DUST SUPPRESSION SYSTEM**

Global R3AIR includes 230-Gallon Water Tank Capacity combined with Two(2) Diaphragm Water pumps and Two(2) Modes (LOW/HIGH) provide versatility and superb dust control.

LARGEST HOPPER IN IT'S CLASS
Global R3AIR includes a 5.8 cu/yd 100% Stainless
Steel hopper construction, Cyclone Type Dust Separators and Swing-Down Hopper Screens are easy to clean.