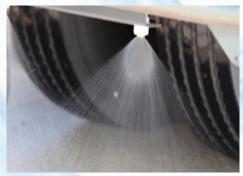

#### THE ULTIMATE SWEEPING SYSTEM

The Sweeping system consists of **72" Wide Pick-Up Hood** with Carbide Dirt Shoes, combining both with a Large **32" Suction fan** equals to one of the most powerful AIR Street Sweepers available today.

POWERFUL GUTTERBROOMS
Large 47" Digger-Type Gutterbrooms allow for
superb cleaning of curbs and help guide the debris to
the 72" wide Pick Up Hood. Combined with a Large 32"
Suction fan equals one of the most powerful AIR Street
Sweepers available today.