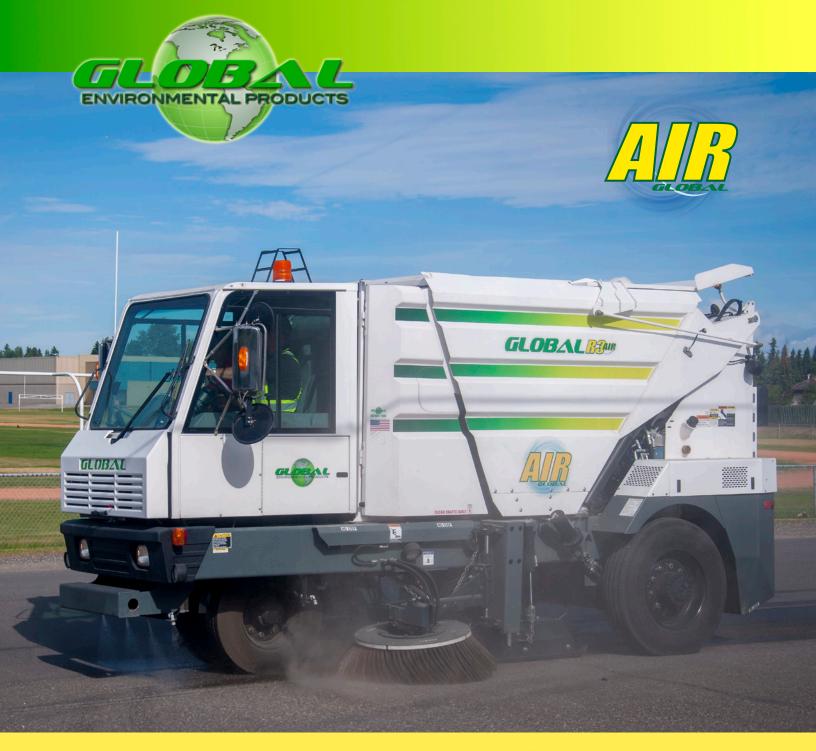

### Purpose-Built, Maneuverable, Powerful, Quiet and Simple

- ▶ 12.5′ Turning Radius
- Cab-Over Design with Unmatched Visibility
- Large 47" Gutterbrooms Designed to Clean the Curb
- Large 32" Diameter Impeller
- ▶ Unmatched Access to Engine and Sweeping Components
- Large 5.8 Cubic Yard Hopper with Access Door
- ▶ 100% Stainless Steel Hopper Construction
- Lots of Power with Excellent Fuel Efficiency

### THE ULTIMATE PERFORMANCE AND AGILITY

From the modern, comfortable and well appointed operator's cab, to the toughest and most rugged Regenerative-Air Type sweeping system ever built, the *Global R3AIR* is designed to take on the worst of the worst sweeping conditions.

The performance matched 32" Suction Fan and 72" Wide Pick-Up Head provide superior sweeping of all heavy debris quickly and efficiently. The purpose-built chassis is based on four decades of experience designing the most effective, and safe, street sweepers in the industry

The 116-inch wheelbase allows for the sweeper to reach a turning radius of 12 1/2', wall-to-wall. With the pickup Head in the center you don't have to worry about what is happening behind you. Global R3AIR is the only 3-Wheel Air Type Street Sweeper in the market that can be utilized virtually anywhere.