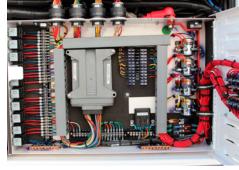

# PURPOSE-BUILT, MANEUVERABLE, POWERFUL, QUIET and SIMPLE

The **Global R3AIR** is designed to make routine maintenance easy, so your sweeper spends more time on the street and less time in the garage. Two swing-out center body panels provide unrestricted access to Fan Housing, maintenance and daily cleaning. A centralized, weather-proof systems locker fully protects electrical components from the elements while fender located Hydraulic system allows for easy maintenance, accessibility and inspection. Troubleshooting is now a breeze.

#### **EASY TROUBLESHOOTING**

A centralized, weatherproof systems locker fully protects electrical components from the elements while it allows maintenance staff easy accessibility for inspection and troubleshooting.