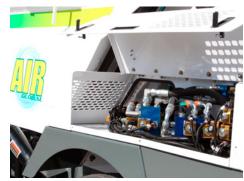

**IT"S ALL IN THE OPEN** Hydraulic Hoses are NOT hidden in the frame of the sweeper, while all Manifolds and Filters are located in a central location.

#### **EASY TROUBLESHOOTING**

A centralized, weatherproof systems locker fully protects electrical components from the elements while it allows maintenance staff easy accessibility for inspection and troubleshooting.