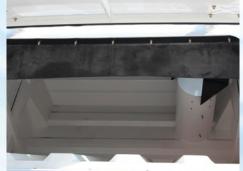

LARGEST HOPPER IN IT'S CLASS
Global R3AIR includes a 5.8 cu/yd 100% Stainless
Steel hopper construction, Cyclone Type Dust Separators and Swing-Down Hopper Screens are easy to clean.