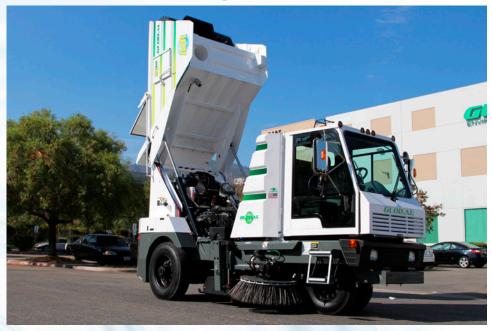

### THE ULTIMATE PERFORMANCE AND AGILITY

From the modern, comfortable and well appointed operator's cab, to the toughest and most rugged Regenerative-Air Type sweeping system ever built, the *Global R3AIR* is designed to take on the worst of the worst sweeping conditions.

The performance matched 32" Suction Fan and 72" Wide Pick-Up Head provide superior sweeping of all heavy debris quickly and efficiently. The purpose-built chassis is based on four decades of experience designing the most effective, and safe, street sweepers in the industry